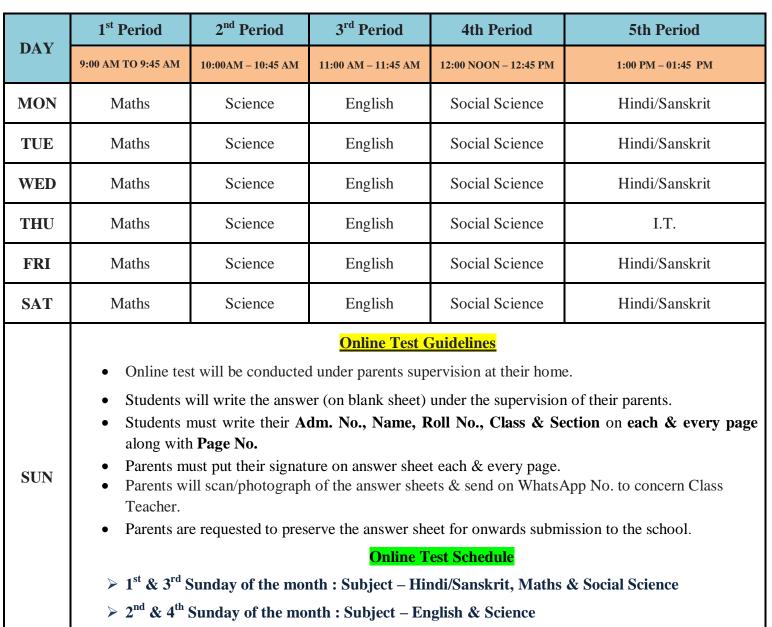

## Std. – IX

| DAV | 1 <sup>st</sup> Period                                                                                                                                                                                                                                                                                                                                                                                                                                                                                                                                                                                                                                                                                                                                                                                                                                                                                           | 2 <sup>nd</sup> Period | 3 <sup>rd</sup> Period | 4th Period            | 5th Period         |  |  |  |
|-----|------------------------------------------------------------------------------------------------------------------------------------------------------------------------------------------------------------------------------------------------------------------------------------------------------------------------------------------------------------------------------------------------------------------------------------------------------------------------------------------------------------------------------------------------------------------------------------------------------------------------------------------------------------------------------------------------------------------------------------------------------------------------------------------------------------------------------------------------------------------------------------------------------------------|------------------------|------------------------|-----------------------|--------------------|--|--|--|
| DAY | 9:00 AM TO 9:45 AM                                                                                                                                                                                                                                                                                                                                                                                                                                                                                                                                                                                                                                                                                                                                                                                                                                                                                               | 10:00AM - 10:45 AM     | 11:00 AM - 11:45 AM    | 12:00 NOON – 12:45 PM | 1:00 PM - 01:45 PM |  |  |  |
| MON | Science                                                                                                                                                                                                                                                                                                                                                                                                                                                                                                                                                                                                                                                                                                                                                                                                                                                                                                          | English                | Maths                  | Hindi/Sanskrit        | Social Science     |  |  |  |
| TUE | Science                                                                                                                                                                                                                                                                                                                                                                                                                                                                                                                                                                                                                                                                                                                                                                                                                                                                                                          | English                | Maths                  | Hindi/Sanskrit        | Social Science     |  |  |  |
| WED | Science                                                                                                                                                                                                                                                                                                                                                                                                                                                                                                                                                                                                                                                                                                                                                                                                                                                                                                          | English                | Maths                  | Hindi/Sanskrit        | Social Science     |  |  |  |
| THU | Science                                                                                                                                                                                                                                                                                                                                                                                                                                                                                                                                                                                                                                                                                                                                                                                                                                                                                                          | English                | Maths                  | I.T.                  | Social Science     |  |  |  |
| FRI | Science                                                                                                                                                                                                                                                                                                                                                                                                                                                                                                                                                                                                                                                                                                                                                                                                                                                                                                          | English                | Maths                  | Hindi/Sanskrit        | Social Science     |  |  |  |
| SAT | Science                                                                                                                                                                                                                                                                                                                                                                                                                                                                                                                                                                                                                                                                                                                                                                                                                                                                                                          | English                | Maths                  | Hindi/Sanskrit        | Social Science     |  |  |  |
| SUN | <ul> <li>Online Test Guidelines</li> <li>Online test will be conducted under parents supervision at their home.</li> <li>Students will write the answer (on blank sheet) under the supervision of their parents.</li> <li>Students must write their Adm. No., Name, Roll No., Class &amp; Section on each &amp; every page along with Page No.</li> <li>Parents must put their signature on answer sheet each &amp; every page.</li> <li>Parents will scan/photograph of the answer sheets &amp; send on WhatsApp No. to concern Class Teacher.</li> <li>Parents are requested to preserve the answer sheet for onwards submission to the school.</li> <li>Online Test Schedule</li> <li>1<sup>st</sup> &amp; 3<sup>rd</sup> Sunday of the month : Subject – English, Maths &amp; Science</li> <li>2<sup>nd</sup> &amp; 4<sup>th</sup> Sunday of the month : Subject – Hindi/Sanskrit, Social Science</li> </ul> |                        |                        |                       |                    |  |  |  |